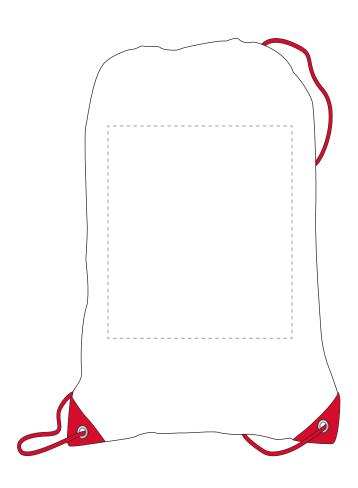

## ARTWORK SCALE 25%

Product Image for visualisation - colours may vary

## The dashed line is to demonstrate print area and will not appear on your printed item

| ١   | Лах print area: 195mm x 225mm |
|-----|-------------------------------|
| r   |                               |
| i   |                               |
| 1   |                               |
| 1   |                               |
| 1   |                               |
| i   |                               |
| i   |                               |
| 1   |                               |
| 1   |                               |
| 1   |                               |
| 1   |                               |
| 1   |                               |
| 1   |                               |
| i   |                               |
| i   |                               |
| i   |                               |
| 1   |                               |
| 1   |                               |
| 1   |                               |
| 1   |                               |
| 1   |                               |
| ŀ   |                               |
| į   |                               |
| i   |                               |
| i   |                               |
| i   |                               |
| 1   |                               |
| 1   |                               |
| 1   |                               |
| 1   |                               |
| i   |                               |
| i   |                               |
| i   |                               |
| 1   |                               |
| 1   |                               |
| 1   |                               |
| 1   |                               |
| 1   |                               |
| 1   |                               |
| 1 1 |                               |
| -   |                               |
|     |                               |

ARTWORK SCALE 100%